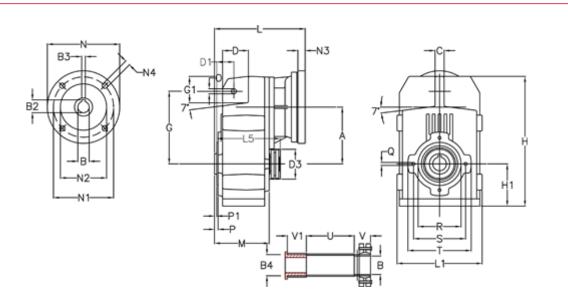

## **Data Sheet**

Article number: 29560200948245 Description: Shaft mounted gear A252QF30-9,4-P112B5

## **Measures**

| A = 128.75 | D1 = 43.5 | 15 = 197.5  | P1                                  | = 3.5    | V = 4  |
|------------|-----------|-------------|-------------------------------------|----------|--------|
| B = 30     | d3 = 83   | M = 135.5   | Q                                   | = M10x14 | V1 = 4 |
| B1 = 28    | G = 162   | N = 250     | R                                   | = 110    |        |
| B2 = 31.3  | G1 = 58.0 | N1 = 215    | S                                   | = 130    |        |
| B3 = 8     | H = 290.5 | N2 = 180    | Т                                   | = 150    |        |
| B4 = 30    | H1 = 93.5 | N4 = M12x16 | Tightening torque Nm adapter bushin | g = 6.0  |        |
| C = 20     | L = 242.5 | O = 13      | Tightening torque Nm shrink disc    | = 7.0    |        |
| D = 57.0   | L1 = 188  | P = 6.0     | U                                   | = 120.5  |        |
|            |           |             |                                     |          |        |